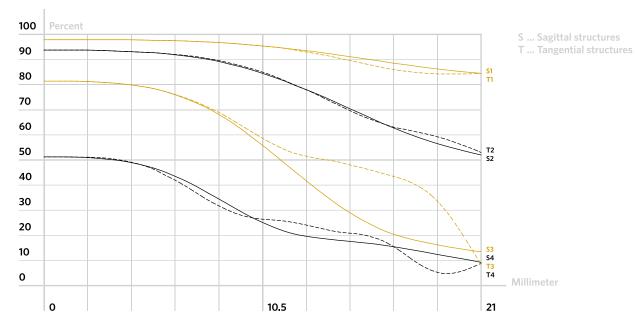

### **NEW PETZVAL 85** 2.2/85 Art Lens Technical Data Sheet

- 1. Technical Specifications
- 2. Center Resolution Data
- 3. MTF Chart
- 4. Illumination

# **NEW PETZVAL 85** 2.2/85 Art Lens Technical Data Sheet

#### 1. Technical Specifications

Focal length: 85mm Maximum aperture: f/2.2 Apertures: Waterhouse aperture stops, up to f/16 Image circle: 44mm Field of view: 28 degrees Lens mounting profile: Canon EF or Nikon F Electronic contacts: No Closest focusing distance: 1m Focusing mechanism: Gear rack focusing Filter thread: 58mm



#### 2. Center Resolution Data

f/2.8 (infinite) - 50 lp/mm

f/5.6 (infinite) - 120 lp/mm

f/11 (infinite) - 112 lp/mm

### 3. MTF Chart

(5, 10, 20, 40 lp/mm, X = 21)

### f/2.8 (infinite)



# **NEW PETZVAL 85** 2.2/85 Art Lens

### Technical Data Sheet



#### f/5.6 (infinite)



### f/11 (infinite)

## NEW PETZVAL 85 2.2/85 Art Lens

Technical Data Sheet

### 4. Illumination

f/2.8 (infinite)







### NEW PETZVAL 85 2.2/85 Art Lens

Technical Data Sheet



f/11 (infinite)