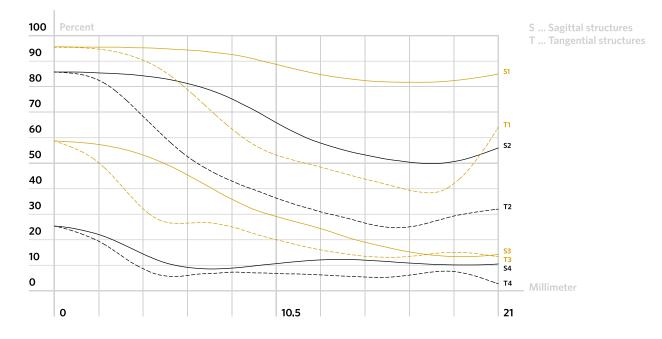

### **NEW PETZVAL 85** 2.2/85 Art Lens Technical Data Sheet

- 1. Technical Specifications
- 2. Center Resolution Data
- 3. MTF Chart
- 4. Illumination

# **NEW PETZVAL 85** 2.2/85 Art Lens Technical Data Sheet

#### 1. Technical Specifications

Focal length: 85mm Maximum aperture: f/2.2 Apertures: Waterhouse aperture stops, up to f/16 Image circle: 44mm Field of view: 28 degrees Lens mounting profile: Canon EF or Nikon F Electronic contacts: No Closest focusing distance: 1m Focusing mechanism: Gear rack focusing Filter thread: 58mm



#### 2. Center Resolution Data

f/2.8 (infinite) - 50 lp/mm

f/5.6 (infinite) - 120 lp/mm

f/11 (infinite) - 112 lp/mm

### 3. MTF Chart

(5, 10, 20, 40 lp/mm, X = 21)

### f/2.8 (infinite)



# **NEW PETZVAL 85** 2.2/85 Art Lens

### Technical Data Sheet



#### f/5.6 (infinite)



### f/11 (infinite)

## NEW PETZVAL 85 2.2/85 Art Lens

Technical Data Sheet

### 4. Illumination

f/2.8 (infinite)







### NEW PETZVAL 85 2.2/85 Art Lens

Technical Data Sheet



f/11 (infinite)