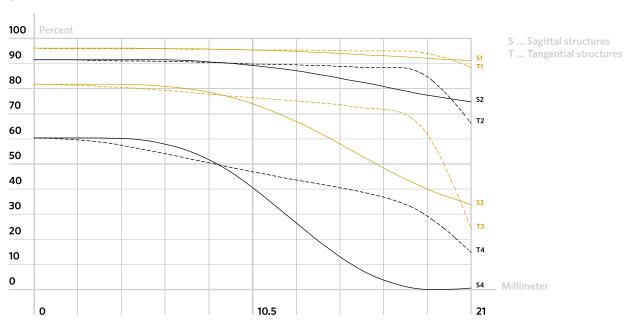

.2/85 Art Lens Technical Data Sheet

- 1. Technical Specifications
- 2. Center Resolution Data
- 3. MTF Chart
- 4. Illumination

# **NEW PETZVAL 85** 2.2/85 Art Lens Technical Data Sheet

#### 1. Technical Specifications

Focal length: 85mm Maximum aperture: f/2.2 Apertures: Waterhouse aperture stops, up to f/16 Image circle: 44mm Field of view: 28 degrees Lens mounting profile: Canon EF or Nikon F Electronic contacts: No Closest focusing distance: 1m Focusing mechanism: Gear rack focusing Filter thread: 58mm



#### 2. Center Resolution Data

f/2.8 (infinite) - 50 lp/mm

f/5.6 (infinite) - 120 lp/mm

f/11 (infinite) - 112 lp/mm

### 3. MTF Chart

(5, 10, 20, 40 lp/mm, X = 21)

### f/2.8 (infinite)



# **NEW PETZVAL 85** 2.2/85 Art Lens

### Technical Data Sheet



#### f/5.6 (infinite)



### f/11 (infinite)

## NEW PETZVAL 85 2.2/85 Art Lens

Technical Data Sheet

### 4. Illumination

f/2.8 (infinite)







### NEW PETZVAL 85 2.2/85 Art Lens

Technical Data Sheet



f/11 (infinite)