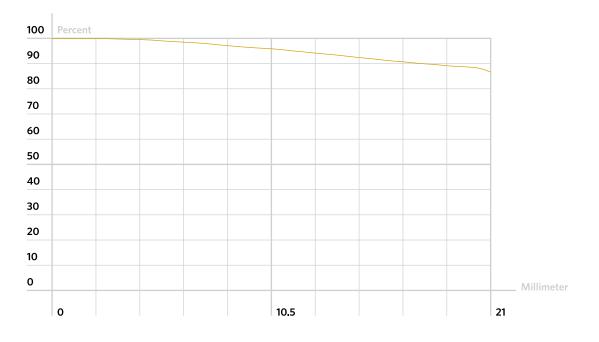

tion

# **NEW PETZVAL 85** 2.2/85 Art Lens Technical Data Sheet

#### 1. Technical Specifications

Focal length: 85mm Maximum aperture: f/2.2 Apertures: Waterhouse aperture stops, up to f/16 Image circle: 44mm Field of view: 28 degrees Lens mounting profile: Canon EF or Nikon F Electronic contacts: No Closest focusing distance: 1m Focusing mechanism: Gear rack focusing Filter thread: 58mm



#### 2. Center Resolution Data

f/2.8 (infinite) - 50 lp/mm

f/5.6 (infinite) - 120 lp/mm

f/11 (infinite) - 112 lp/mm

### 3. MTF Chart

(5, 10, 20, 40 lp/mm, X = 21)

### f/2.8 (infinite)



# **NEW PETZVAL 85** 2.2/85 Art Lens

### Technical Data Sheet



#### f/5.6 (infinite)



### f/11 (infinite)

## NEW PETZVAL 85 2.2/85 Art Lens

Technical Data Sheet

### 4. Illumination

f/2.8 (infinite)







### NEW PETZVAL 85 2.2/85 Art Lens

Technical Data Sheet



f/11 (infinite)