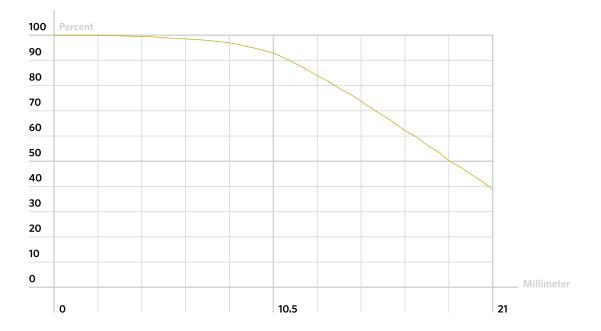

mination

# **NEW PETZVAL 85** 2.2/85 Art Lens Technical Data Sheet

#### 1. Technical Specifications

Focal length: 85mm Maximum aperture: f/2.2 Apertures: Waterhouse aperture stops, up to f/16 Image circle: 44mm Field of view: 28 degrees Lens mounting profile: Canon EF or Nikon F Electronic contacts: No Closest focusing distance: 1m Focusing mechanism: Gear rack focusing Filter thread: 58mm



#### 2. Center Resolution Data

f/2.8 (infinite) - 50 lp/mm

f/5.6 (infinite) - 120 lp/mm

f/11 (infinite) - 112 lp/mm

### 3. MTF Chart

(5, 10, 20, 40 lp/mm, X = 21)

### f/2.8 (infinite)



# **NEW PETZVAL 85** 2.2/85 Art Lens

### Technical Data Sheet



#### f/5.6 (infinite)



### f/11 (infinite)

## NEW PETZVAL 85 2.2/85 Art Lens

Technical Data Sheet

### 4. Illumination

f/2.8 (infinite)







### NEW PETZVAL 85 2.2/85 Art Lens

Technical Data Sheet



f/11 (infinite)