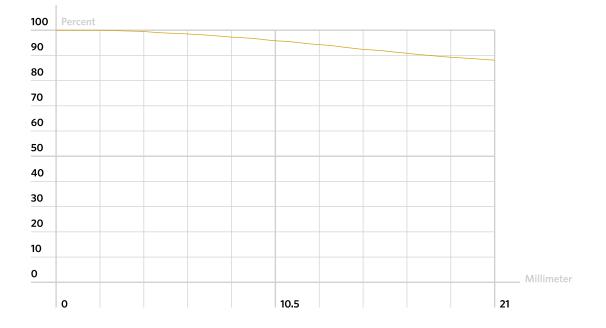

eet

#### 1. Technical Specifications

Focal length: 85mm Maximum aperture: f/2.2 Apertures: Waterhouse aperture stops, up to f/16 Image circle: 44mm Field of view: 28 degrees Lens mounting profile: Canon EF or Nikon F Electronic contacts: No Closest focusing distance: 1m Focusing mechanism: Gear rack focusing Filter thread: 58mm



#### 2. Center Resolution Data

f/2.8 (infinite) - 50 lp/mm

f/5.6 (infinite) - 120 lp/mm

f/11 (infinite) - 112 lp/mm

### 3. MTF Chart

(5, 10, 20, 40 lp/mm, X = 21)

### f/2.8 (infinite)



# **NEW PETZVAL 85** 2.2/85 Art Lens

### Technical Data Sheet



#### f/5.6 (infinite)



### f/11 (infinite)

## NEW PETZVAL 85 2.2/85 Art Lens

Technical Data Sheet

### 4. Illumination

f/2.8 (infinite)







### NEW PETZVAL 85 2.2/85 Art Lens

Technical Data Sheet



f/11 (infinite)